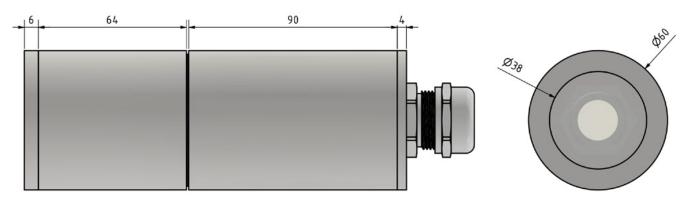

| Dimensions and Environment |               |
|----------------------------|---------------|
| External dimensions        | Ø 60 x 220 mm |
| Internal dimensions        | Ø 50 mm       |
| Window                     | Ø 38 mm       |
| Protection rating          | IP68, 5 bar   |
| Weight                     | 1.5 kg        |

#### **Product dimensions**

Standard housing dimensions (mm).

CHS50