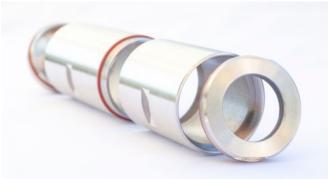

#### Accessories

- 1. Cable gland with insert for 1 or 2 cables  $\emptyset$  4–6 mm.
- 2. Spacer for securing the camera.
- 3. 2x M2x6 screws and 2x M3x6 screws for fixing the camera to the fixed part of the spacer.
- 4. Stainless steel mounting console.