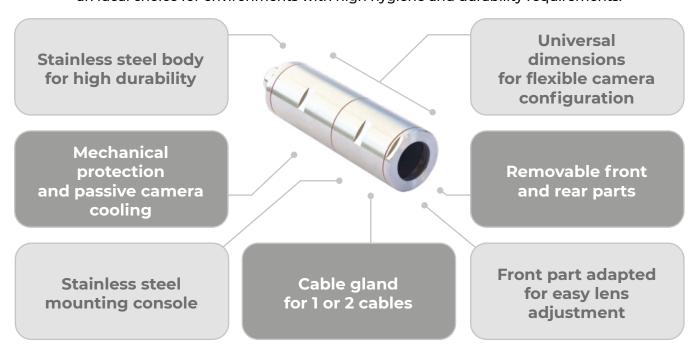

## **CHS50** industrial camera housing

The CHS50 camera housing is designed for maximum durability and reliability in demanding industrial environments, including the food and chemical industries. Its stainless steel body provides not only mechanical protection but also passive cooling for the camera. The front part of the housing is adapted for easy lens adjustment, enhancing flexibility during installation. The housing is equipped with a cable gland for one or two cables, making the connection process easier. The easily removable front and rear parts ensure simple handling and maintenance. The IP68 protection rating with a resistance of up to 5 bars guarantees protection against dust and water, making the CHS50 an ideal choice for environments with high hygiene and durability requirements.

#### Accessories

- 1. Cable gland with insert for 1 or 2 cables  $\emptyset$  4–6 mm.
- 2. Spacer for securing the camera.
- 3. 2x M2x6 screws and 2x M3x6 screws for fixing the camera to the fixed part of the spacer.
- 4. Stainless steel mounting console.